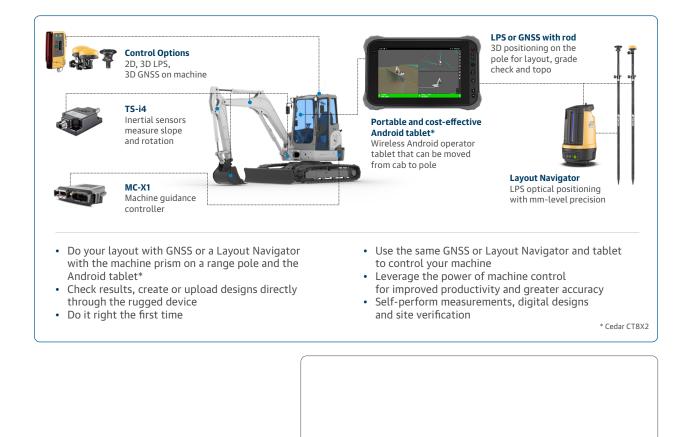

# Machine control and layout, now combined in one effective solution

Combining key technologies from both machine control and surveying to increase efficiencies and reduce wait times due to staffing needs for your small- and medium-sized jobsite projects. The MC-Mobile solution is based on our diverse technology experience in the construction and surveying industries.

MC-Mobile equips you to easily use or create the same digitized machine control design files to perform layout, construction and verification of your jobs.

### » 3-in-1 system

- Measure / design
- Build with machine control
- Layout / grade-checking
- As-built / verification