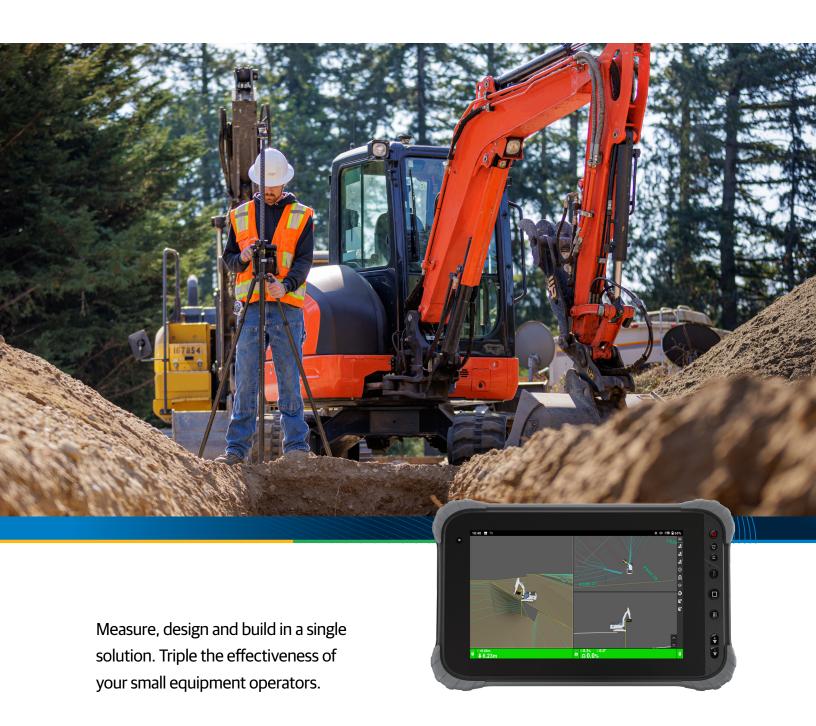

# Machine control and layout, now combined in one effective solution

Combining key technologies from both machine control and surveying to increase efficiencies and reduce wait times due to staffing needs for your small- and medium-sized jobsite projects. The MC-Mobile solution is based on our diverse technology experience in the construction and surveying industries.

MC-Mobile equips you to easily use or create the same digitized machine control design files to perform layout, construction and verification of your jobs.

# Digitize the way you work

MC-Mobile unlocks the digital construction site for all contractors that want the power of streamlined machine control and layout processes.